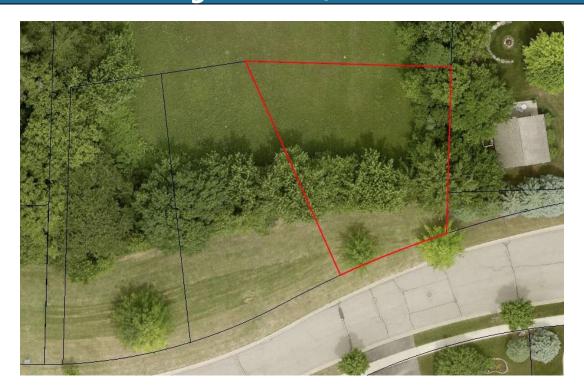

## Housing Site: 929 Arabian Dr. – Pauly Park Lot 3 Block 2 - Listing Price \$95,000

| Parcel Information             |                            | Description / Rationale                                                                                                                                                                                                                                                                                                                                                                                                                                                                                                                                                                                                                                                                                                                                                                                                     |          |           |
|--------------------------------|----------------------------|-----------------------------------------------------------------------------------------------------------------------------------------------------------------------------------------------------------------------------------------------------------------------------------------------------------------------------------------------------------------------------------------------------------------------------------------------------------------------------------------------------------------------------------------------------------------------------------------------------------------------------------------------------------------------------------------------------------------------------------------------------------------------------------------------------------------------------|----------|-----------|
| PID(s)                         | 221060060                  | Newly created lots available that backup up to a future new 5-acre park. The City sees these lots as great an opportunity to create lots to build custom homes in a nice establishing neighborhoods. This lot is within an existing HOA with design covenants and minimum house requirements. Proceeds of the lot sale will be reinvested into the park. Park development is estimated to be built in the summer and early fall of 2024.  Utilities are stubbed into the lot. This lot will have a trail on its west border that goes through the park and out to Arabian Drive. There are three lots for sale that face Arabian and three lots for sale on the north of the parkland that abut Maple Lane. The Maple Lane lots are not in the HOA.  No relator required. City Attorney will prepare real estate agreement. |          |           |
| Ownership                      | Public – City of<br>Jordan |                                                                                                                                                                                                                                                                                                                                                                                                                                                                                                                                                                                                                                                                                                                                                                                                                             |          |           |
| Approximate size               | 0.24 acres                 |                                                                                                                                                                                                                                                                                                                                                                                                                                                                                                                                                                                                                                                                                                                                                                                                                             |          |           |
| <b>Zoning District</b>         | R-1                        |                                                                                                                                                                                                                                                                                                                                                                                                                                                                                                                                                                                                                                                                                                                                                                                                                             |          |           |
| Recommended<br>Housing Type(s) | Single-family residential  |                                                                                                                                                                                                                                                                                                                                                                                                                                                                                                                                                                                                                                                                                                                                                                                                                             |          |           |
| Site Inventory                 |                            |                                                                                                                                                                                                                                                                                                                                                                                                                                                                                                                                                                                                                                                                                                                                                                                                                             |          |           |
| Roads                          | Utilities                  | Sidewalks                                                                                                                                                                                                                                                                                                                                                                                                                                                                                                                                                                                                                                                                                                                                                                                                                   | Wetlands | Ownership |
|                                |                            |                                                                                                                                                                                                                                                                                                                                                                                                                                                                                                                                                                                                                                                                                                                                                                                                                             | 31/2     |           |
| Full                           | Full stubbed in to lot     | None                                                                                                                                                                                                                                                                                                                                                                                                                                                                                                                                                                                                                                                                                                                                                                                                                        | None     | Public    |