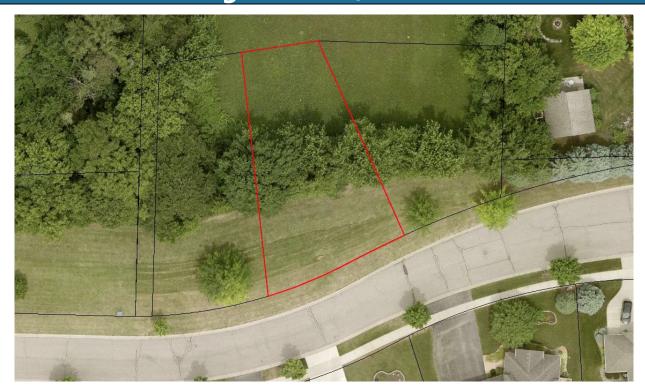

## Housing Site: 925 Arabian Dr. – Pauly Park Lot 2 Block 2 - Listing Price \$95,000

| Parcel Information             |                                                                        | Description / Rationale                                                                                                                                                                                                                                                                                                        |          |           |  |  |  |
|--------------------------------|------------------------------------------------------------------------|--------------------------------------------------------------------------------------------------------------------------------------------------------------------------------------------------------------------------------------------------------------------------------------------------------------------------------|----------|-----------|--|--|--|
| PID(s)                         | 221060050                                                              | Newly created lots available that backup up to a future new 5-acre park. The City sees these lots as great an opportunity to create lots to build custom homes in a nice establishing neighborhoods. This lot                                                                                                                  |          |           |  |  |  |
| Ownership                      | Public – City of Jordan                                                | is within an existing HOA with design covenants and minimum house requirements. Proceeds of the lot sale will be reinvested into the park. Park development is estimated to be built in the summer and                                                                                                                         |          |           |  |  |  |
| Approximate size               | 0.25 acres                                                             | early fall of 2024.  Utilities are stubbed into the lot. This lot will have a trail on its west border that goes through the park and out to Arabian Drive. There are three lots for sale that face Arabian and three lots for sale on the north of the parkland that abut Maple Lane. The Maple Lane lots are not in the HOA. |          |           |  |  |  |
| Zoning District                | R-1                                                                    |                                                                                                                                                                                                                                                                                                                                |          |           |  |  |  |
| Recommended<br>Housing Type(s) | Single-family<br>residential                                           |                                                                                                                                                                                                                                                                                                                                |          |           |  |  |  |
|                                | No relator required. City Attorney will prepare real estate agreement. |                                                                                                                                                                                                                                                                                                                                |          |           |  |  |  |
| Site Inventory                 |                                                                        |                                                                                                                                                                                                                                                                                                                                |          |           |  |  |  |
| Roads                          | Utilities                                                              | Sidewalks                                                                                                                                                                                                                                                                                                                      | Wetlands | Ownership |  |  |  |
| A                              |                                                                        |                                                                                                                                                                                                                                                                                                                                | <b>W</b> |           |  |  |  |
| Full                           | Full stubbed in to lot                                                 | None                                                                                                                                                                                                                                                                                                                           | None     | Public    |  |  |  |