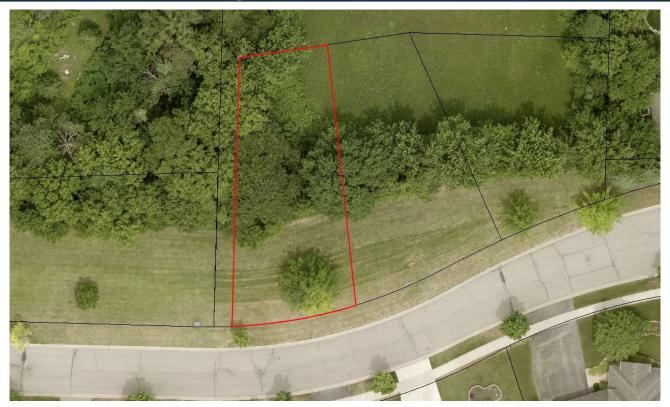

## Housing Site: 917 Arabian Dr. – Pauly Park Lot 1 Block 2 - Listing Price \$95,000

| Parcel Information             |                           | Description / Rationale                                                                                                                                                                                                                                                                                                                                                                                                                                    |          |           |
|--------------------------------|---------------------------|------------------------------------------------------------------------------------------------------------------------------------------------------------------------------------------------------------------------------------------------------------------------------------------------------------------------------------------------------------------------------------------------------------------------------------------------------------|----------|-----------|
| PID(s)                         | 221060040                 | Newly created lots available that backup up to a future new 5-acre<br>park. The City sees these lots as great an opportunity to create lots<br>to build custom homes in a nice establishing neighborhoods. This<br>lot is within an existing HOA with design covenants and minimum<br>house requirements. Proceeds of the lot sale will be reinvested into<br>the park. Park development is estimated to be built in the summer<br>and early fall of 2024. |          |           |
| Ownership                      | Public – City of Jordan   |                                                                                                                                                                                                                                                                                                                                                                                                                                                            |          |           |
| Approximate size               | 0.24 acres                |                                                                                                                                                                                                                                                                                                                                                                                                                                                            |          |           |
| Zoning District                | R-1                       | Utilities are stubbed into the lot. This lot will have a trail on its west                                                                                                                                                                                                                                                                                                                                                                                 |          |           |
| Recommended<br>Housing Type(s) | Single-family residential | border that goes through the park and out to Arabian Drive. There<br>are three lots for sale that face Arabian and three lots for sale on the<br>north of the parkland that abut Maple Lane. The Maple Lane lots<br>are not in the HOA.<br>No relator required. City Attorney will prepare real estate agreement.                                                                                                                                          |          |           |
| Site Inventory                 |                           |                                                                                                                                                                                                                                                                                                                                                                                                                                                            |          |           |
| Roads                          | Utilities                 | Sidewalks                                                                                                                                                                                                                                                                                                                                                                                                                                                  | Wetlands | Ownership |
| A                              |                           |                                                                                                                                                                                                                                                                                                                                                                                                                                                            | N/       |           |
| Full                           | Full stubbed in to lot    | None                                                                                                                                                                                                                                                                                                                                                                                                                                                       | None     | Public    |