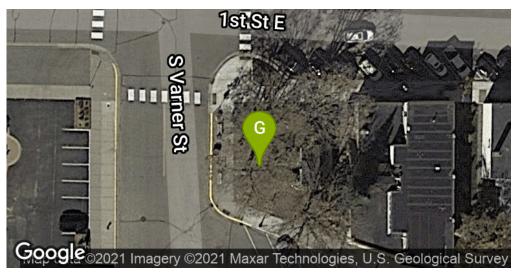

# Log Cabin





OWNER: City of Jordan

<u>Website</u>

CONTACT: (952) 492-2535

## **GENERAL INFO:**

Park Type: Historic Site

**Overall Size**: Smaller than a basketball court

**Special Features/Comments**: The Commercial Club owns this historic log cabin, which was one of the first homes in Jordan. This specialized recreation area is located in Downtown Jordan on a 3,366 square foot parcel.

### **GETTING THERE:**

**Parking on Street** 





## AMENITIES:

Additional Features: Historic Site

Trash Cans: Yes

#### **OTHER:**

**Open Space Size**: Smaller than a basketball court

Open Space Shade: Some



Last Updated Oct 8, 2020