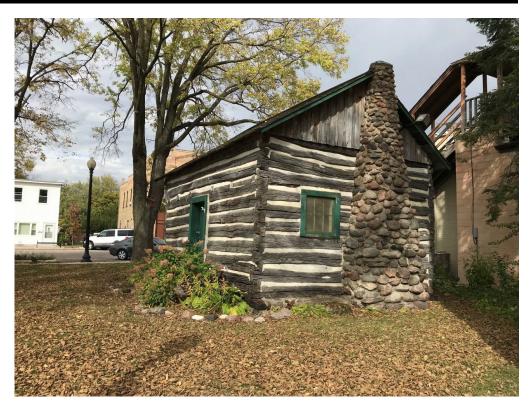

## **GENERAL INFO:**

Park Type: Historic Site

**Overall Size**: Smaller than a basketball court

**Special Features/Comments**: The Commercial Club owns this historic log cabin, which was one of the first homes in Jordan. This specialized recreation area is located in Downtown Jordan on a 3,366 square foot parcel.