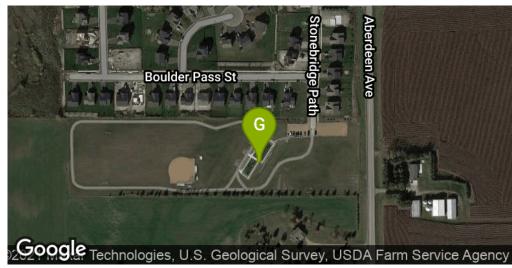

### **GENERAL INFO:**

Park Type: City Park

Overall Size: Larger than a

football field

baseball/softball field, and a soccer field.