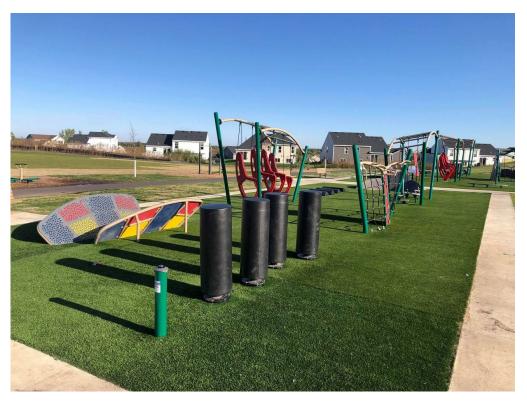

#### **Special Features/Comments:**

This new challenge course that incorporates elements from the TV show, American Ninja Warrior. It's the first-of-its-kind in the country because it offers two courses; one for adults and one for kids ages 5 to 12. There's even an app to take your competition to the next level, allowing you to compare times with people across the country.

Grassmann Park also features a loop trail with fitness stations, a

#### **ACTIVITIES/RECREATION OPPORTUNITIES:**

Baseball/Softball Field, Football/Soccer Field, Open Space, Outdoor Fitness Stations, Trails

## **AMENITIES:**

**General Park Amenities**: Playground, Drinking Fountains, Picnic Tables, Grills

Playground Size: Medium

Playground Shade: Little or none

**Playground Surface Type**: AstroTurf

Trash Cans: Yes