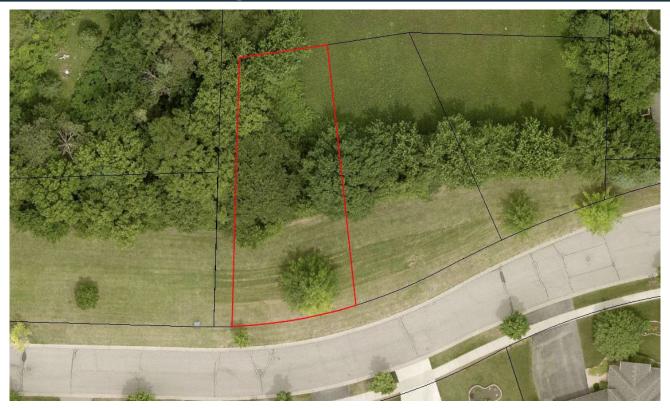

## Housing Site: 917 Arabian Dr. – Pauly Park Lot 1 Block 2 - Listing Price \$95,000

| Parcel Information             |                           | Description / Rationale                                                                                                                                                                                                                                                                                                                                                                                                                                       |          |           |
|--------------------------------|---------------------------|---------------------------------------------------------------------------------------------------------------------------------------------------------------------------------------------------------------------------------------------------------------------------------------------------------------------------------------------------------------------------------------------------------------------------------------------------------------|----------|-----------|
| PID(s)                         | 221060040                 | Newly created lots available that backup up to a future<br>new 3.75-acre park. The City sees these lots as great an<br>opportunity to create lots to build custom homes in a nice<br>establishing neighborhoods. This lot is within an existing HOA with<br>design covenants and minimum house requirements. Proceeds of<br>the lot sale will be reinvested into the park. Park development is<br>estimated to be built in the summer and early fall of 2024. |          |           |
| Ownership                      | Public – City of Jordan   |                                                                                                                                                                                                                                                                                                                                                                                                                                                               |          |           |
| Approximate size               | 0.24 acres                |                                                                                                                                                                                                                                                                                                                                                                                                                                                               |          |           |
| Zoning District                | R-1                       | Utilities are stubbed into the lot. This lot will have a trail on its west                                                                                                                                                                                                                                                                                                                                                                                    |          |           |
| Recommended<br>Housing Type(s) | Single-family residential | border that goes through the park and out to Arabian Drive. There<br>are three lots for sale that face Arabian and three lots for sale on the<br>north of the parkland that abut Maple Lane. The Maple Lane lots<br>are not in the HOA.<br>No relator required. City Attorney will prepare real estate agreement.                                                                                                                                             |          |           |
| Site Inventory                 |                           |                                                                                                                                                                                                                                                                                                                                                                                                                                                               |          |           |
| Roads                          | Utilities                 | Sidewalks                                                                                                                                                                                                                                                                                                                                                                                                                                                     | Wetlands | Ownership |
|                                |                           |                                                                                                                                                                                                                                                                                                                                                                                                                                                               | Mr.      |           |
| Full                           | Full stubbed in to lot    | None                                                                                                                                                                                                                                                                                                                                                                                                                                                          | None     | Public    |