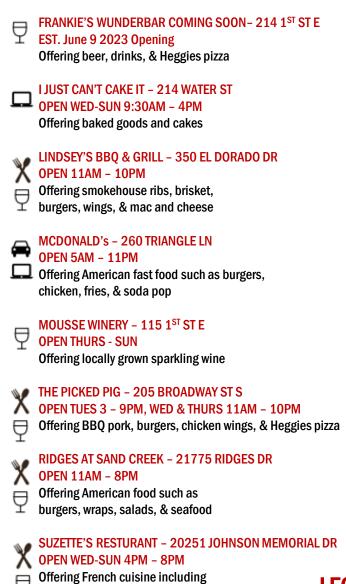

## **DINE IN JORDAN**

Offering American food such as burgers

Salads, steaks, sandwiches, & pasta

Seafood, chicken, pork, & desserts

SUBWAY - 310 EL DORADO DR OPEN 8:30AM - 10PM Offering customizable deli sandwiches, salads & flatbreads TACO BELL - 240 TRIANGLE LN OPEN 7AM - 12AM Offering Mexican fast food such as tacos, nachos, & burritos OTHER FOOD MINNESOTA'S LARGEST CANDY STORE – 20430 JOHNSON MEMORIAL DR OPEN UNTIL THANKSGIVING WEEKEND NOV. 27th OPEN 8AM - 8PM Offering a huge array of candy, sweets, baked goods & soda pop 119 WATER ST

PEKARNA MEAT MARKET -OPEN 8AM - 6PM Offering local butcher cuts of meats & cheese

RADERMACHER'S FRESH MARKET -500 2<sup>ND</sup> ST W OPEN 7AM - 10PM

Offering all the grocery store selections with a deli, a bakery & fresh foods