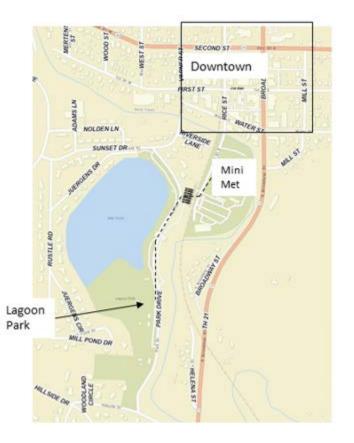

#### **DIRECTIONS**

### **Lagoon Park Amenities**

- Splash Pad
- Playground
- Beach
- Restrooms
- Open Space
- Walking Path