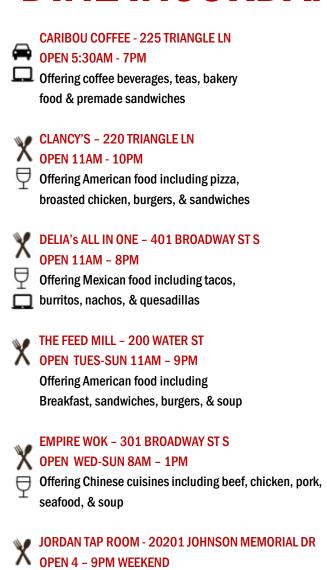

## **DINE IN JORDAN**

Offering American food such as burgers

Salads, steaks, sandwiches, & pasta

Seafood, chicken, pork, & desserts

SUBWAY - 310 EL DORADO DR OPEN 8:30AM - 10PM Offering customizable deli sandwiches, salads & flatbreads TACO BELL - 240 TRIANGLE LN OPEN 7AM - 12AM Offering Mexican fast food such as tacos, nachos, & burritos OTHER FOOD MINNESOTA'S LARGEST CANDY STORE – 20430 JOHNSON MEMORIAL DR OPEN UNTIL THANKSGIVING WEEKEND NOV. 27th OPEN 8AM - 8PM Offering a huge array of candy, sweets, baked goods & soda pop 119 WATER ST

PEKARNA MEAT MARKET -OPEN 8AM - 6PM Offering local butcher cuts of meats & cheese

RADERMACHER'S FRESH MARKET -500 2<sup>ND</sup> ST W OPEN 7AM - 10PM

Offering all the grocery store selections with a deli, a bakery & fresh foods